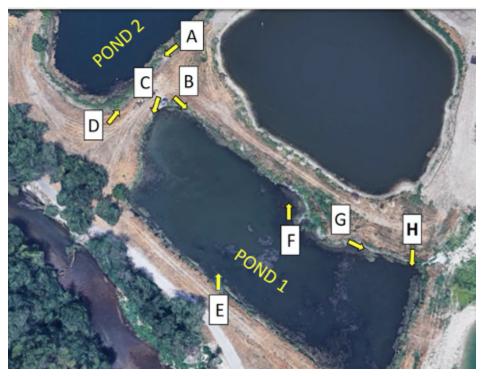

#### Photo Points Intro:

Map showing general location of Wood's Park

Map showing the location and direction of photo points.

# Location A. Eastern Shore of POND 2 facing the Boise River. Camera angle = 216°.

March 2019

November 2019

April 2020

September 2020

July 2021

Cont. large Willow growth

Location B. Northwestern corner of POND 1. Camera angle = 114°

March 2019

November 2019

April 2020

September 2020

July 2021

Location C. Northwestern corner of POND 1 looking toward Boise River.

Camera angle = 167°

March 2019

# Location D. Southeastern corner of POND 2. Camera angle = 357°

March 2019 November 2019

April 2020 September 2020

July 2021

Large established banks of willows

# Location E. Overview of POND 1 taken from southern shore. Camera angle = 338°

March 2019

November 2019

April 2020

September 2020

July 2021

# Location F. Northern shore of POND 1 taken from a point in the shoreline.

#### Camera angle = 325°

March 2019 November 2019

April 2020 September 2020

July 2021

Location G. Northeastern corner of POND 1. Camera angle = 45°

March 2019

April 2020

September 2020

July 2021

Location H. Northeastern corner of POND 1 facing the Boise River.