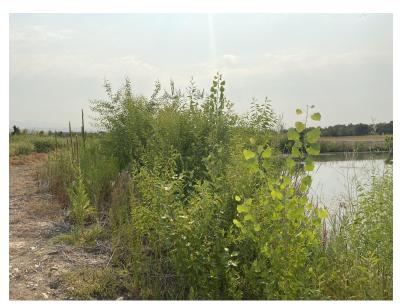

# Location A. Eastern Shore of POND 2 facing the Boise River. Camera angle = 216°.

March 2019

November 2019

April 2020

September 2020

July 2021

Cont. large Willow growth

Location B. Northwestern corner of POND 1. Camera angle = 114°