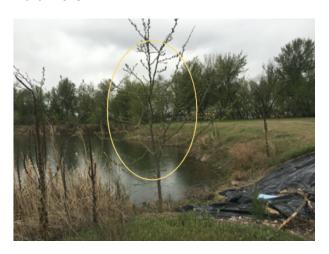

# Location D. Southeastern corner of POND 2. Camera angle = 357°

March 2019 November 2019

April 2020 September 2020

July 2021

Large established banks of willows