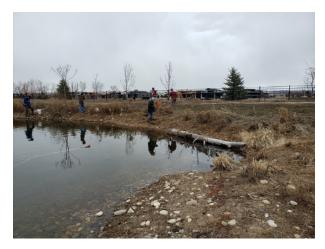

# Location E. Overview of POND 1 taken from southern shore. Camera angle = 338°

March 2019

November 2019

April 2020

September 2020

July 2021