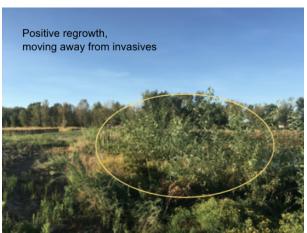

# Location D. Southeastern corner of POND 2. Camera angle = 357°

March 2019 November 2019

April 2020 September 2020

July 2021

Large established banks of willows