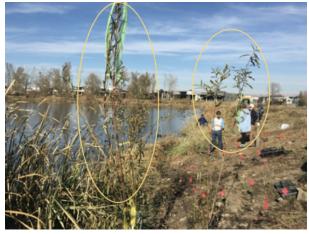

# Location A. Eastern Shore of POND 2 facing the Boise River. Camera angle = 216°.

March 2019

November 2019

April 2020

September 2020

July 2021

Cont. large Willow growth

Location B. Northwestern corner of POND 1. Camera angle = 114°