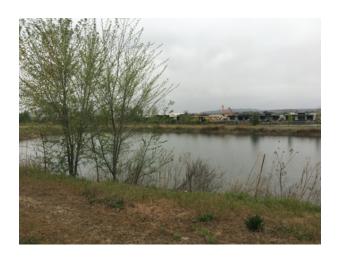

# Location A. Eastern Shore of POND 2 facing the Boise River. Camera angle = 216°.

March 2019

November 2019

April 2020

September 2020

July 2021

Cont. large Willow growth

Location B. Northwestern corner of POND 1. Camera angle = 114°