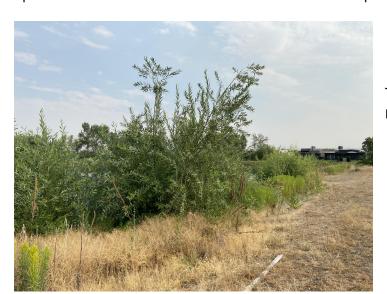

# Location A. Eastern Shore of POND 2 facing the Boise River. Camera angle = 216°.

March 2019

November 2019

April 2020

September 2020

July 2021

Cont. large Willow growth

Location B. Northwestern corner of POND 1. Camera angle = 114°