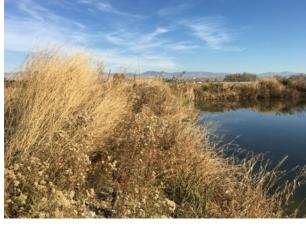

# Location A. Eastern Shore of POND 2 facing the Boise River. Camera angle = 216°.

March 2019

November 2019

April 2020

September 2020

July 2021

Cont. large Willow growth

Location B. Northwestern corner of POND 1. Camera angle = 114°

March 2019

November 2019

April 2020

September 2020

July 2021

Location C. Northwestern corner of POND 1 looking toward Boise River.

Camera angle = 167°

March 2019