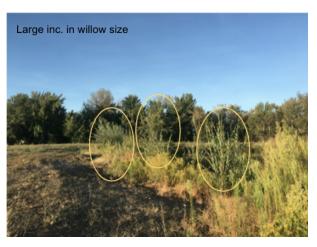

# Location A. Eastern Shore of POND 2 facing the Boise River. Camera angle = 216°.

March 2019

November 2019

April 2020

September 2020

July 2021

Cont. large Willow growth

Location B. Northwestern corner of POND 1. Camera angle = 114°