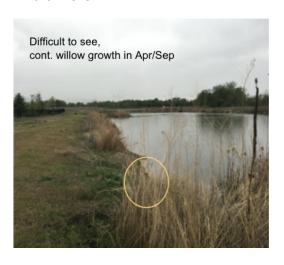

# Location A. Eastern Shore of POND 2 facing the Boise River. Camera angle = 216°.

March 2019

November 2019

April 2020

September 2020

July 2021

Cont. large Willow growth

Location B. Northwestern corner of POND 1. Camera angle = 114°