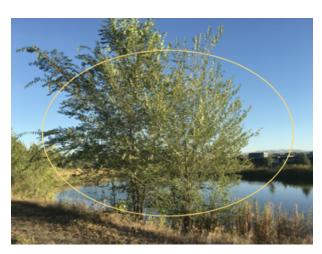

# Location A. Eastern Shore of POND 2 facing the Boise River. Camera angle = 216°.

March 2019

November 2019

April 2020

September 2020

July 2021

Cont. large Willow growth

Location B. Northwestern corner of POND 1. Camera angle = 114°