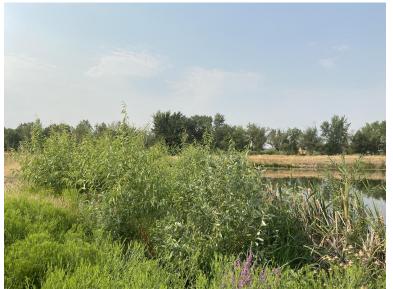

# Location A. Eastern Shore of POND 2 facing the Boise River. Camera angle = 216°.

March 2019

November 2019

April 2020

September 2020

July 2021

Cont. large Willow growth

Location B. Northwestern corner of POND 1. Camera angle = 114°