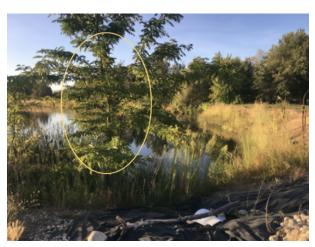

# Location D. Southeastern corner of POND 2. Camera angle = 357°

March 2019 November 2019

April 2020 September 2020

July 2021

Large established banks of willows