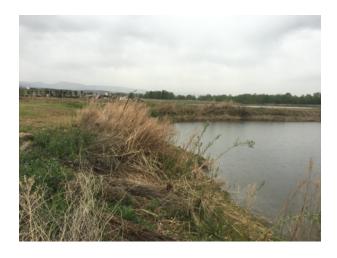

# Location A. Eastern Shore of POND 2 facing the Boise River. Camera angle = 216°.

March 2019

November 2019

April 2020

September 2020

July 2021

Cont. large Willow growth

Location B. Northwestern corner of POND 1. Camera angle = 114°

March 2019

November 2019

April 2020

September 2020

July 2021

Location C. Northwestern corner of POND 1 looking toward Boise River.

Camera angle = 167°

March 2019