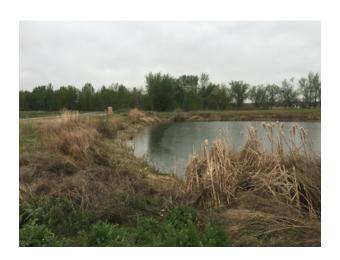

# Location A. Eastern Shore of POND 2 facing the Boise River. Camera angle = 216°.

March 2019

November 2019

April 2020

September 2020

July 2021

Cont. large Willow growth

Location B. Northwestern corner of POND 1. Camera angle = 114°