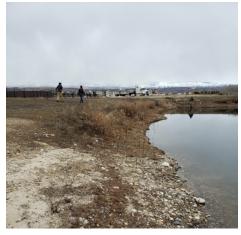

# Location A. Eastern Shore of POND 2 facing the Boise River. Camera angle = 216°.

March 2019

November 2019

April 2020

September 2020

July 2021

Cont. large Willow growth

Location B. Northwestern corner of POND 1. Camera angle = 114°

March 2019

November 2019

April 2020

September 2020

July 2021

Location C. Northwestern corner of POND 1 looking toward Boise River.

Camera angle = 167°

March 2019