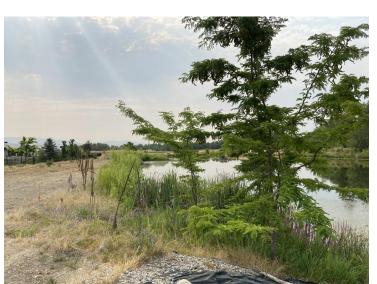

# Location A. Eastern Shore of POND 2 facing the Boise River. Camera angle = 216°.

March 2019

November 2019

April 2020

September 2020

July 2021

Cont. large Willow growth

Location B. Northwestern corner of POND 1. Camera angle = 114°