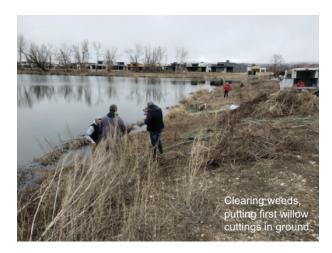

# Location A. Eastern Shore of POND 2 facing the Boise River. Camera angle = 216°.

March 2019

November 2019

April 2020

September 2020

July 2021

Cont. large Willow growth

Location B. Northwestern corner of POND 1. Camera angle = 114°