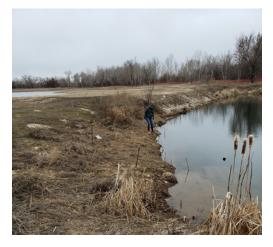

# Location D. Southeastern corner of POND 2. Camera angle = 357°

March 2019 November 2019

April 2020 September 2020

July 2021

Large established banks of willows