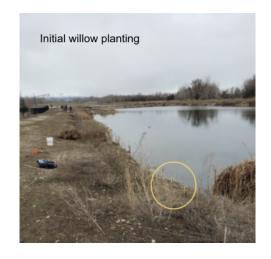

# Location A. Eastern Shore of POND 2 facing the Boise River. Camera angle = 216°.

March 2019

November 2019

April 2020

September 2020

July 2021

Cont. large Willow growth

Location B. Northwestern corner of POND 1. Camera angle = 114°