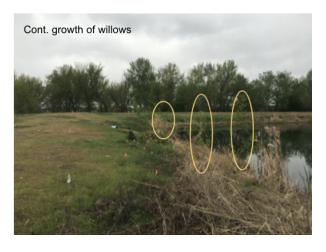

# Location A. Eastern Shore of POND 2 facing the Boise River. Camera angle = 216°.

March 2019

November 2019

April 2020

September 2020

July 2021

Cont. large Willow growth

Location B. Northwestern corner of POND 1. Camera angle = 114°