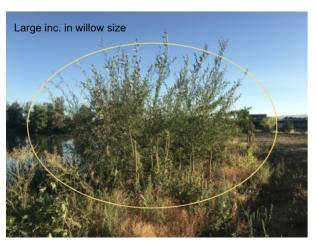

# Location A. Eastern Shore of POND 2 facing the Boise River. Camera angle = 216°.

March 2019

November 2019

April 2020

September 2020

July 2021

Cont. large Willow growth

Location B. Northwestern corner of POND 1. Camera angle = 114°