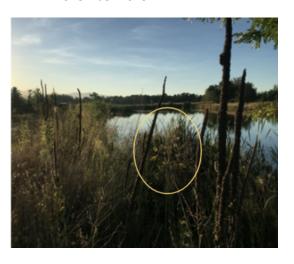

# Location A. Eastern Shore of POND 2 facing the Boise River. Camera angle = 216°.

March 2019

November 2019

April 2020

September 2020

July 2021

Cont. large Willow growth

Location B. Northwestern corner of POND 1. Camera angle = 114°