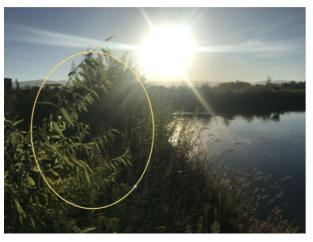

# Location A. Eastern Shore of POND 2 facing the Boise River. Camera angle = 216°.

March 2019

November 2019

April 2020

September 2020

July 2021

Cont. large Willow growth

Location B. Northwestern corner of POND 1. Camera angle = 114°