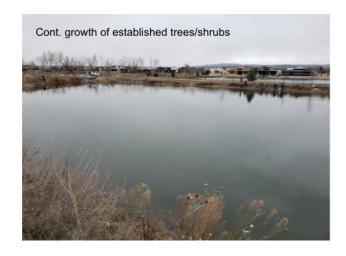

# Location E. Overview of POND 1 taken from southern shore. Camera angle = 338°

March 2019

November 2019

April 2020

September 2020

July 2021