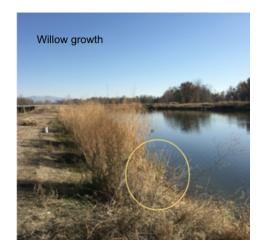

# Location A. Eastern Shore of POND 2 facing the Boise River. Camera angle = 216°.

March 2019

November 2019

April 2020

September 2020

July 2021

Cont. large Willow growth

Location B. Northwestern corner of POND 1. Camera angle = 114°