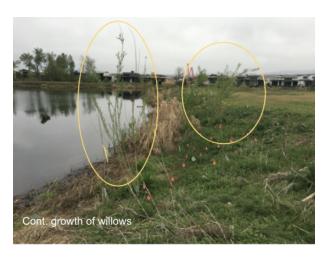

# Location A. Eastern Shore of POND 2 facing the Boise River. Camera angle = 216°.

March 2019

November 2019

April 2020

September 2020

July 2021

Cont. large Willow growth

Location B. Northwestern corner of POND 1. Camera angle = 114°