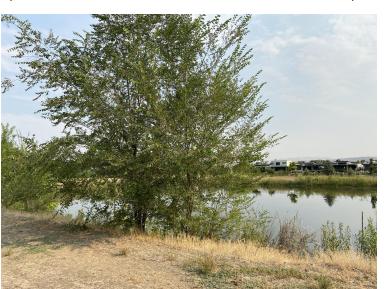

# Location A. Eastern Shore of POND 2 facing the Boise River. Camera angle = 216°.

March 2019

November 2019

April 2020

September 2020

July 2021

Cont. large Willow growth

Location B. Northwestern corner of POND 1. Camera angle = 114°