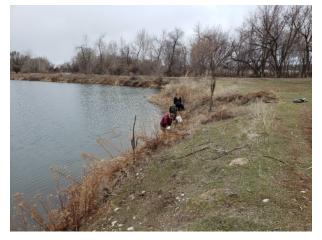

# Location A. Eastern Shore of POND 2 facing the Boise River. Camera angle = 216°.

March 2019

November 2019

April 2020

September 2020

July 2021

Cont. large Willow growth

Location B. Northwestern corner of POND 1. Camera angle = 114°